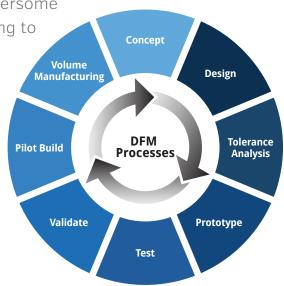

From concept to prototype to production, Taurus Engineering's DFM processes and highly committed team utilize the latest in Engineering & Design Software to create:

- Fully optimized tool design
- Robust part design and cost-effectiveness
- Maximum production efficiency